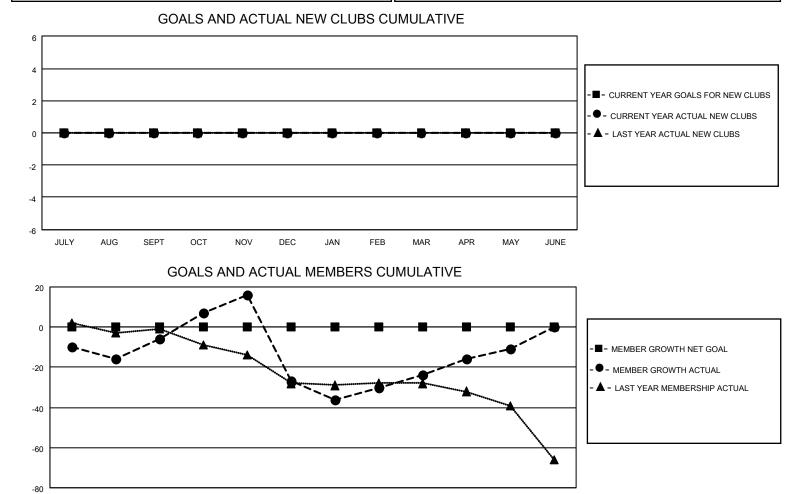

## LOCATION DELAWARE

District 22 D

Results as of: 5/31/2022

| Clubs                 |               |           |               | Members               |                        |                         |                                                    |
|-----------------------|---------------|-----------|---------------|-----------------------|------------------------|-------------------------|----------------------------------------------------|
| RESULTS FOR 2021-2022 |               |           |               | RESULTS FOR 2021-2022 |                        |                         |                                                    |
| QUARTER               | NEW CLUB GOAL | NEW CLUBS | DROPPED CLUBS | QUARTER MEM           | BER GROWTH NET<br>GOAL | MEMBER GROWTH<br>ACTUAL | DROPPED<br>MEMBERS ACTUAL<br>(including transfers) |
| JULY/AUG/SEPT         | 0             | 0         | 0             | JULY/AUG/SEPT         | 0                      | 31                      | 33                                                 |
| OCT/NOV/DEC           | 0             | 0         | 1             | OCT/NOV/DEC           | 0                      | 58                      | 68                                                 |
| JAN/FEB/MAR           | 0             | 0         | 0             | JAN/FEB/MAR           | 0                      | 31                      | 24                                                 |
| APR/MAY/JUNE          | 0             | 0         | 0             | APR/MAY/JUNE          | 0                      | 27                      | 12                                                 |